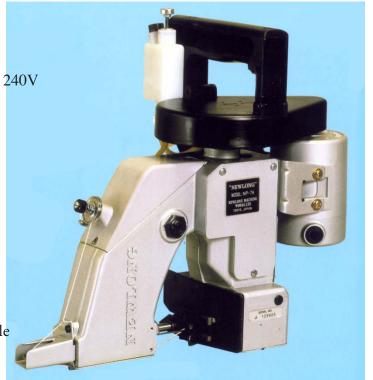

## Portable Bag Closer NEWLONG NP-7A

Portable hand held Newlong bag closing machine, type NP-7A.

New, highly efficient and durable type of machine with plastic handle and integrated oil pump lubrication system. Oil lines direct lubricant to main moving elements and ensure long working life.

Ideal for closing bags for agricultural products, animal feeds, fertilizers, flour, chemicals etc.

Heavy duty construction, safety and ergonomic design.

12V DC motor available for operating on batteries in places with no AC supply.

Improved looper and simple mechanism.

Steel cam for extra long life – no plastic cams.

Trouble-free continuous operation, minimum maintenance, low operating costs.

Built in thread cutting.

Easy sewing on horizontal surfaces, suitable for joining two fabrics (e.g. filter production).

Speed:  $5 - 8 \sec. / bag$ 

Stitch length: fixed, 7,2 mm

Weight: 5,3kg incl. 0,2kg of thread

Motor: 60W / 50/60Hz, 1 phase, 12, 24, 110, 220 or 240V