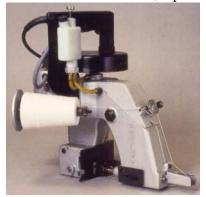

## Portable Bag Closer NEWLONG NP-7A

Portable hand held Newlong bag closing machine, type NP-7A.

New, highly efficient and durable type of machine with plastic handle and integrated oil pump lubrication system. Oil lines direct lubricant to main moving elements and ensure long working life.

Ideal for closing bags for agricultural products, animal feeds, fertilizers, flour, chemicals etc.

Heavy duty construction, safety and ergonomic design.

12V DC motor available for operating on batteries in places with no AC supply.

Improved looper and simple mechanism.

Steel cam for extra long life – no plastic cams.

Trouble-free continuous operation, minimum maintenance, low operating costs.

Built in thread cutting.

Easy sewing on horizontal surfaces, suitable for joining two fabrics (e.g. filter production).

Speed:  $5 - 8 \sec. / bag$ 

Stitch length: fixed, 7,2 mm

Weight: 5,3kg incl. 0,2kg of thread

Motor: 60W / 50/60Hz, 1 phase, 12, 24, 110, 220 or 240V